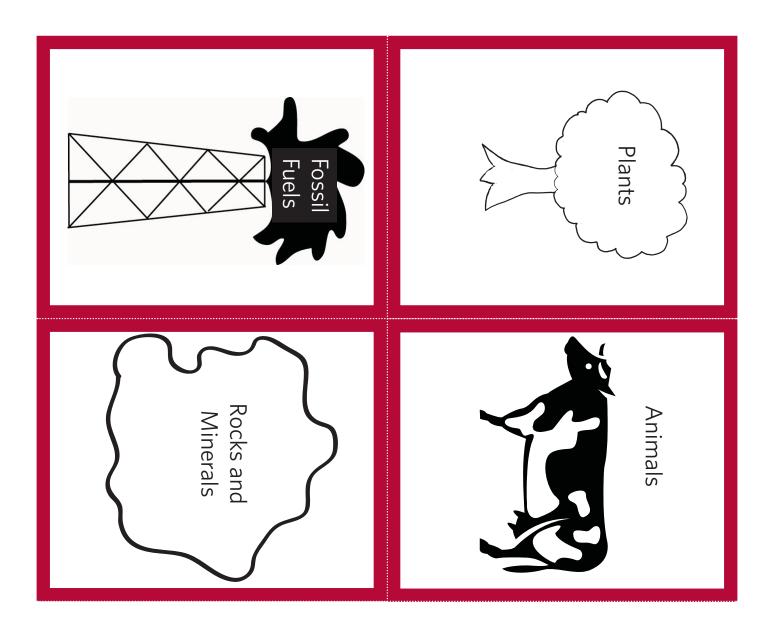

#### **Preparation**

- 1. Print the following:
  - one copy of the earth image
  - one set of B, I, N, G, O cards
  - one set of Natural Resources cards
  - enough Bingo cards for each student in your class to have one
- 2. Color the earth image, cut it out, and paste it onto the front of a small box or envelope.
- 3. Cut out the Natural Resource cards and B,I,N,G and O cards
- 4. Put the four Natural Resource cards into the "Earth" box/envelope, and the five B, I, N, G, O cards into the second box or envelope.

#### Introduction

Explain to the students what natural resources are and that humans depend on them to make the things we need. Ask the students to list what the Earth's natural resources are and list their responses on the board. You can bring in some examples (a potted plant, rocks, soil, a stuffed animal, molasses (to represent crude oil)) to help them come up with all of them. It may also be helpful to go outside to get more ideas. You should end up with a list that includes the following items: plants, animals, rocks and minerals, fossil fuels, water, and air. Make sure you take extra time in explaining what fossil fuels are. Explain that there is oil under the ground that we extract and use to make things like gasoline and plastic.

| Plants                | Animals          | <b>Rocks and Minerals</b> | Fossil Fuels       |
|-----------------------|------------------|---------------------------|--------------------|
| Cotton t-shirt        | Leather baseball | Bricks                    | Coal               |
| Carrot                | Hamburger        | Concrete                  | 7UP plastic bottle |
| Paper towels          | Wool sweater     | Glass window              | Gasoline           |
| Book                  | Leather shoe     | Aluminum soda can         | Plastic milk jug   |
| Banana                | Beeswax candles  | Tin soup can              | Plastic bag        |
| Envelope              | Feather pillow   | Glass                     | Plastic straw      |
| Newspaper             | Ice cream        | Metal nuts and bolts      |                    |
| Latex balloon (rubber |                  |                           |                    |
| tree)                 |                  |                           |                    |