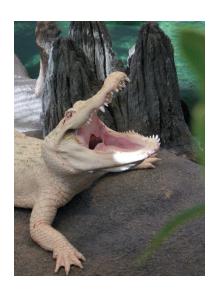

## **Cool Claude Visor**

Claude is an albino American alligator who lives at the California Academy of Sciences. As an animal with albinism, he does not produce skin pigments, which is why his skin looks white and his eyes look pink. Transform Claude's unique appearance into a fashion statement of your own!