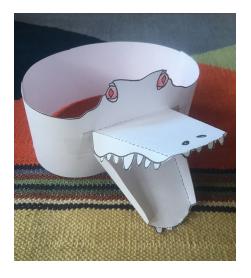

## **Cool Claude Visor**

Claude is an albino American alligator who lives at the California Academy of Sciences. As an animal with albinism, he does not produce skin pigments, which is why his skin looks white and his eyes look pink. Transform Claude's unique appearance into a fashion statement of your own!

## **Directions**

- 1. **Print** the Claude visor pattern on the second page.
- 2. **Cut** out the three-piece pattern and the strip of paper.
- 3. **Color** the eyes pink or red.
- 4. Fold along the dotted lines to form the top and bottom jaws.
- 5. **Overlap** the back tabs to connect the top and bottom jaws.
- 6. **Center** the jaws under the eyes and tape or glue them to the headband.
- 7. **Tape or glue** the side tabs together to close the mouth.
- 8. **Finish** the visor by taping or gluing the strip of paper to the ends of the headband, forming one large loop that you can place on your head. Adjust the size of the loop to fit your head.