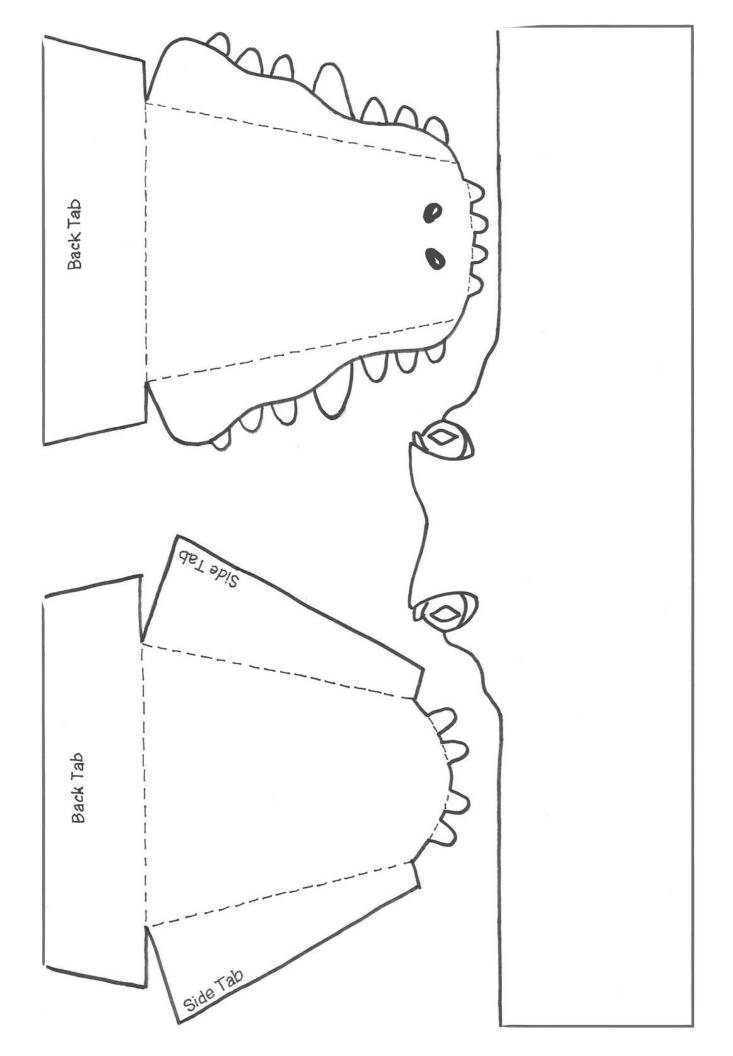

## **Materials**

Claude visor printout (page 2)
Scissors
Strip of paper, about 2"wide x 8½" long
Pink or red crayon, marker, or colored pencil
Tape or glue

## **Directions**

- 1. **Print** the Claude visor pattern on the second page.
- 2. **Cut** out the three-piece pattern and the strip of paper.
- 3. **Color** the eyes pink or red.
- 4. Fold along the dotted lines to form the top and bottom jaws.
- 5. **Overlap** the back tabs to connect the top and bottom jaws.
- 6. **Center** the jaws under the eyes and tape or glue them to the headband.
- 7. **Tape or glue** the side tabs together to close the mouth.
- 8. **Finish** the visor by taping or gluing the strip of paper to the ends of the headband, forming one large loop that you can place on your head. Adjust the size of the loop to fit your head.